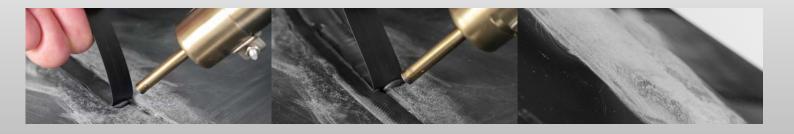

## REPAIRING DAMAGED TABS

A main problem of repairing bumpers are cracked tabs. You need a new bumper if this happens. Thanks to our new PlastoFused-System damaged tabs get reshaped. Repairing the tabs in a short period of time and a low cost-expenditure.

## REPAIRING HOLES

Parkind damages - it happens again and again. For damaged bumpers we designed our new PlastoFused-System. Sell working hours instead of new components with a low margin.

**PLASTOCLIP** 