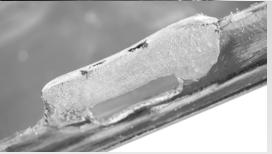

## REPAIRING DAMAGED TABS

A main problem of repairing bumpers are cracked tabs. You need a new bumper if this happens. Thanks to our new PlastoFused-System damaged tabs get reshaped. Repairing the tabs in a short period of time and a low cost-expenditure.