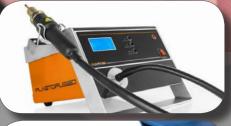

KAMA Consulting - Innovation - Production C 0 116 (( 0 0 9 65 (F) (F) 16 0 990 0

PlastoFused is designed for a proper repair in the automotive sector. The functionality of this system is based on heating plastic parts by an perfect ratio of constant temperatur control and air flow intensity.

| Operating voltage:        | 230 V / ~ 50 Hz        |  |
|---------------------------|------------------------|--|
| Power:                    | 320 W / 1,49 A         |  |
| Temperature (adjustable): | 160480 °C<br>320896 °F |  |
| Length of hose:           | 1 m                    |  |
| Display:                  | LCD (2-double spaced)  |  |