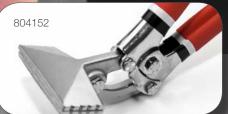

## REPAIRING DAMAGED TABS

A main problem of repairing bumpers are cracked tabs. You need a new bumper if this happens. Thanks to our new PlastoFused-System damaged tabs get reshaped. Repairing the tabs in a short period of time and a low cost-expenditure.