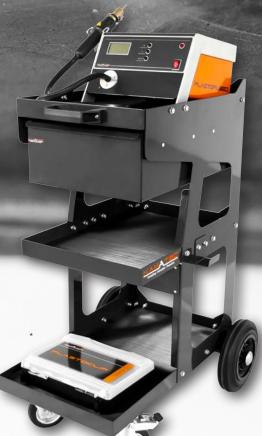

KAMA Consulting - Innovation - Production C 0 116 (( 0 0 9 65 (F) (F) 16 0 990 0

PlastoFused is designed for a proper repair in the automotive sector. The functionality of this system is based on heating plastic parts by an perfect ratio of constant temperatur control and air flow intensity.

## OPTIONAL:

Our trolley matches with the new PlastoFused-System. Stow the extensive accessories in the spacious trag.

| Melting-Strips |       | Art-No. |
|----------------|-------|---------|
| PP-EPDM        | White | 804111  |
| PP-EPDM        | Black | 804112  |
| PP             | White | 804113  |
| PP             | Black | 804114  |
| ABS            | White | 804115  |
| ABS            | Black | 804116  |
| PA             | White | 804117  |
| PA             | Black | 804118  |