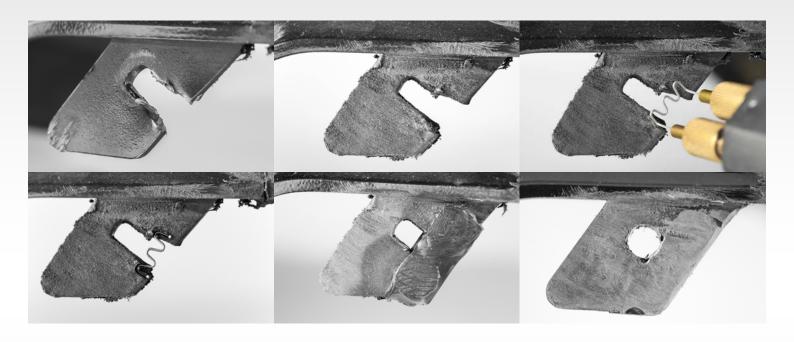

## Spacer-kit

With the aid of the spacer kit, you're able to melt in stainless steel clips in plastic parts with millimeter precision. Furthermore this solution is characterized by an elimination of penetration depth of the clips. This technical and uncomplicated solution obtains a very high efficiency and is open to a new broad field of application in all areas. An important advantage is the low training expense, where by a continuously high quality of the repair is guaranteed.