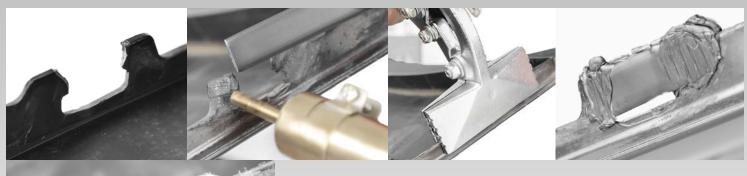

## REPAIRING DAMAGED TABS

A main problem of repairing bumpers are cracked tabs. You need a new bumper if this happens. Thanks to our new PlastoFused-System damaged tabs get reshaped. Repairing the tabs in a short period of time and a low cost-expenditure.

## REPAIRING HOLES

Parkind damages - it happens again and again. For damaged bumpers we designed our new PlastoFused-System. Sell working hours instead of new components with a low margin.

**PLASTOCLIP** 