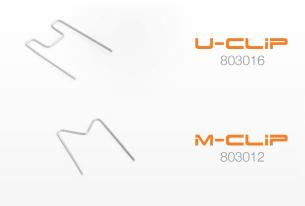

## Spacer-kit

With the aid of the spacer kit, you're able to melt in stainless steel clips in plastic parts with millimeter precision. Furthermore this solution is characterized by an elimination of penetration depth of the clips. This technical and uncomplicated solution obtains a very high efficiency and is open to a new broad field of application in all areas. An important advantage is the low training expense, where by a continuously high quality of the repair is guaranteed.