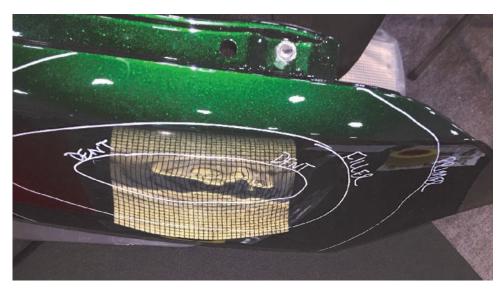

## PHOTO AID FOR VEHICLE DAMAGE

(FRONT AND BACK VIEW)

PRODUCT CODE

**DVIEW** 

It can be difficult to accurately capture panel damage, especially when the damage is minor. The Dent Viewer™ is a photo aid that will assist body shops in documenting even the slightest damage to a panel. Many times photos will not justify the actual time it takes to complete a repair. The Dent Viewer™ captures 100% of the damage 100% of the time. Even the slightest dents and rolls are easily visible in photos when body shops use this tool. The board is constructed of weatherproof PVC. The grid is printed on a reflective backing that grabs the camera flash and illuminates the grid onto the damaged panel.