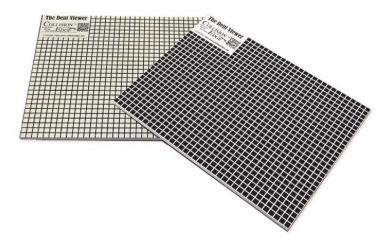

## PHOTO AID FOR VEHICLE DAMAGE

(FRONT AND BACK VIEW)

PRODUCT CODE

**DVIEW** 

It can be difficult to accurately capture panel damage, especially when the damage is minor. The Dent Viewer™ is a photo aid that will assist body shops in documenting even the slightest damage to a panel. Many times photos will not justify the actual time it takes to complete a repair. The Dent Viewer™ captures 100% of the damage 100% of the time. Even the slightest dents and rolls are easily visible in photos when body shops use this tool. The board is constructed of weatherproof PVC. The grid is printed on a reflective backing that grabs the camera flash and illuminates the grid onto the damaged panel.

The Dent Viewer board is double sided and measures 25cm x 33cm.